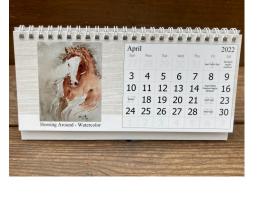

## Pamela Dulaff - Fine Art 2022 Desk Flip Calendars

AVAILABLE NOW!! A very special 2022 Fine Art Desk Flip Calendar (4.5" x 8.25") with glossy heavy cardstock pages is ready to order! The free standing Desk Flip calendar #22DF-FA is \$10.50 each (+ \$3.50/calendar for shipping/handling within US). OUS shipping/handling will be determined based on location. A different picture for each month, one month per page. Enjoy a variety of some of my favorite paintings painted during 2021 while I explored watercolors, acrylics, and mixed media.

Consider purchasing a calendar as a gift for yourself or for someone else. It is a perfect "little gift" to place by your computer or phone. It is both pretty and practical, serving as a quick-glance calendar with gorgeous art displayed on it.