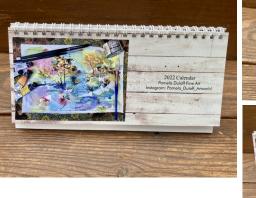

## Pamela Dulaff - Fine Art 2022 Desk Flip Calendars

AVAILABLE NOW!! A very special 2022 Fine Art Desk Flip Calendar (4.5" x 8.25") with glossy heavy cardstock pages is ready to order! The free standing Desk Flip calendar #22DF-FA is \$10.50 each (+ \$3.50/calendar for shipping/handling within US). OUS shipping/handling will be determined based on location. A different picture for each month, one month per page. Enjoy a variety of some of my favorite paintings painted during 2021 while I explored watercolors, acrylics, and mixed media.

Consider purchasing a calendar as a gift for yourself or for someone else. It is a perfect "little gift" to place by your computer or phone. It is both pretty and practical, serving as a quick-glance calendar with gorgeous art displayed on it.