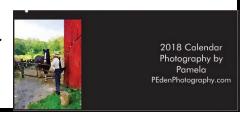

## Photography by Pamela 2018 Desk Flip Calendar

2019 2 = 4 5 6 7 8 9 10 11 12 13 14 15 16 17 18 19 20 21 22 22 24 = 27 28 29 AVAILABLE NOW!! The new 2018 Desk Flip Calendar (4.5" x 8.25") with glossy heavy cardstock pages is ready to order. The Desk Flip calendars (item: 18DFC) are \$10 each (includes shipping in domestic US). Outside US - shipping will be calculated based on location. A different picture for each month, one month per page. Pictures were taken in 2017 in and around New Jersey.