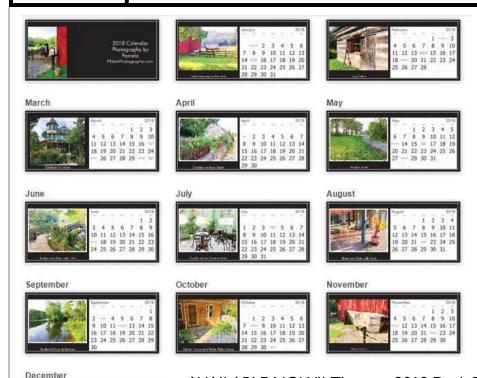

## Photography by Pamela 2018 Desk Flip Calendar

2019 2 = 4 5 6 7 8 9 10 11 12 13 14 15 16 17 18 19 20 21 22 22 24 = 27 28 29 AVAILABLE NOW!! The new 2018 Desk Flip Calendar (4.5" x 8.25") with glossy heavy cardstock pages is ready to order. The Desk Flip calendars (item: 18DFC) are \$10 each (includes shipping in domestic US). Outside US - shipping will be calculated based on location. A different picture for each month, one month per page. Pictures were taken in 2017 in and around New Jersey.

All images in the calendar are based on my original photographs which I converted into a watercolor-type format using special software giving them a soft, dreamy, impressionistic appearance.